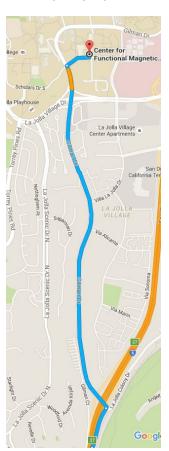

#### From SOUTH of La Jolla:

- 1. Take I-5 North
- 2. Take exit 27 for Gilman Dr./La Jolla Colony Dr
- 3. Use any lane to turn left onto Gilman Dr
- 4. Turn right onto Osler Ln
- 5. CFMRI will be on your left

#### From the SOUTH:

From I-5 North

From Gilman Dr.