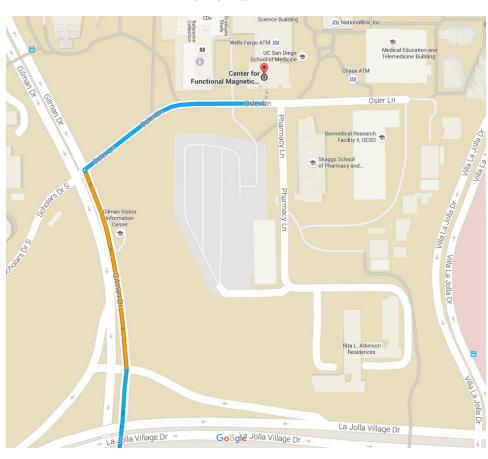

### From NORTH of La Jolla:

- 1. Take I-5 South
- 2. Follow signs for Interstate 5 S/Downtown
- 3. Take exit 28 for La Jolla Village Dr
- 4. Use the right 2 lanes to turn right onto La Jolla Village Dr
- 5. Use the right lane to take the Gilman Dr ramp
- 6. Turn right onto Gilman Dr
- 7. Turn right onto Osler Ln
- 8. CFMRI will be on your *left*

## From the NORTH: