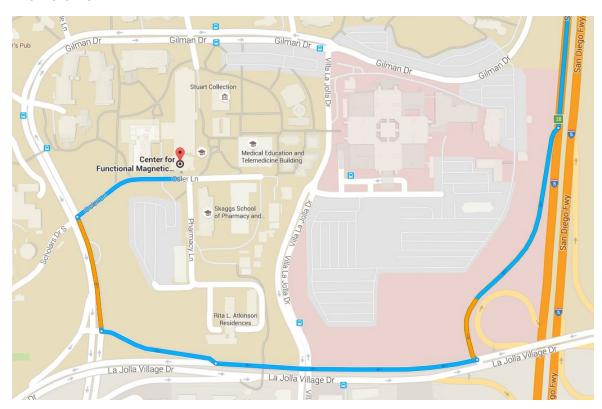

### From NORTH of La Jolla:

- 1. Take I-5 South
- 2. Follow signs for Interstate 5 S/Downtown
- 3. Take exit 28 for La Jolla Village Dr
- 4. Use the right 2 lanes to turn right onto La Jolla Village Dr
- 5. Use the right lane to take the Gilman Dr ramp
- 6. Turn right onto Gilman Dr
- 7. Turn right onto Osler Ln
- 8. CFMRI will be on your *left*

#### From SOUTH of La Jolla:

- 1. Take I-5 North
- 2. Take exit 27 for Gilman Dr./La Jolla Colony Dr
- 3. Use any lane to turn left onto Gilman Dr
- 4. Turn right onto Osler Ln
- 5. CFMRI will be on your left

## **PARKING:**

- With CFMRI on your left, designated <u>parking spots</u> will be across the street on your RIGHT and marked with white reserved signs.
- You will see the parking before you see the sign for the building.
- If you pass through the large crosswalk outside the School of Pharmacy building, you have gone too far.